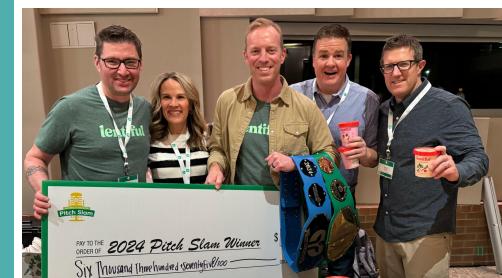

#### **OUR 2023 MILESTONES**

7,000+
SUBSCRIBERS &
ATTENDEES

1400+ MEMBERS 140+
SPONSORS

15 BOARD MEMBERS 65 EVENTS \$174K
IN FREE SERVICES

provided to the winners of our biggest event of the year, the 18th Annual Pitch Slam (February 2023)

## PITCH SLAM & ANNUAL AWARDS

In this competitive event, young companies pitch for a prize package valued at over \$100,000 in services, sourced from our annual sponsors. The Innovation Showcase features scores of the hottest new companies eager to share their products with our 400+ attendees. The Awards segment recognizes emerging brands and industry leaders, and gives an opportunity to take a moment to acknowledge the great things that have been achieved that year. And networking opportunities abound for all!